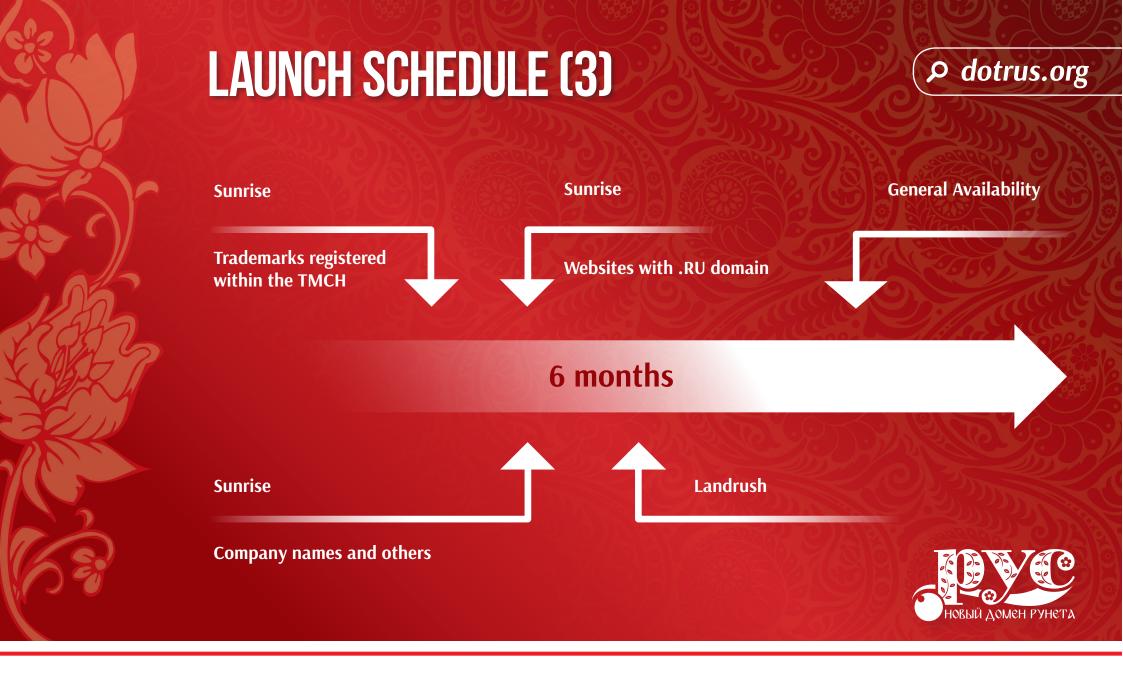

#### **SUNRISE**

- Trademarks registered within the Trademark Clearinghouse (TMCH)
- Company names
- Appellations of Origin
- Media
- Non-profit organizations
- Higher education institutes
- Websites with .RU domain

# **LANDRUSH**

- List of Premium domain names
- Available to everyone
- **Dutch auction:** the price begins high and is systematically lowered